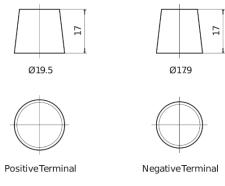

number                    | TD851T        |
|--------------------------------|---------------|
| Technology                     | GEL           |
| EAN/GTIN                       | 3661024057615 |
| Voltage                        | 12 V          |
| Capacity                       | 85.0 Ah       |
| CCA                            | 350 A         |
| Length                         | 349 mm        |
| Width                          | 175 mm        |
| Height                         | 235 mm        |
| Box size                       | D02           |
| Polarity                       | ETN 1         |
| Terminal Type                  | EN taper post |
| Hold Down                      | В0            |
| Weights (subject of variation) | 29.50 kg      |

## **Polarity**



## **Terminal Type**



### **Hold Down**



Design, features and specifications are subject to change without notice. We disclaim any representation or warranty, express or implied, concerning the data or recommendations, and in no event shall be liable for any loss or damage claimed to have arisen as a result. Some products may not be available in your local market.