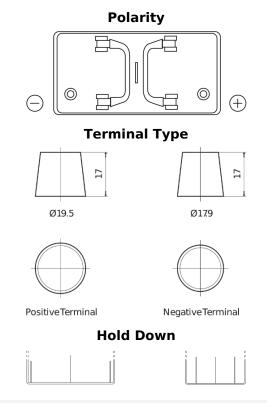

## **StartPRO TG1100**

| TC1100        |
|---------------|
| TG1100        |
| Flooded       |
| 3661024055376 |
| 12 V          |
| 110.0 Ah      |
| 750 A         |
| 349 mm        |
| 175 mm        |
| 235 mm        |
| D02           |
| ETN 0         |
| EN taper post |
| В0            |
| 25.40 kg      |
|               |