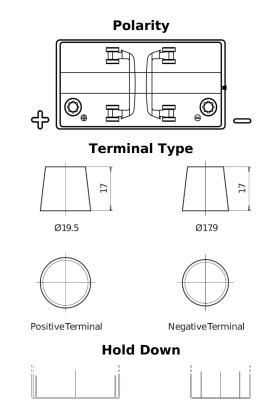

## StartPRO TG1101

| Part number                    | TG1101        |
|--------------------------------|---------------|
| Technology                     | Flooded       |
| EAN/GTIN                       | 3661024055383 |
| Voltage                        | 12 V          |
| Capacity                       | 110.0 Ah      |
| CCA                            | 750 A         |
| Length                         | 349 mm        |
| Width                          | 175 mm        |
| Height                         | 235 mm        |
| Box size                       | D02           |
| Polarity                       | ETN 1         |
| Terminal Type                  | EN taper post |
| Hold Down                      | ВО            |
| Weights (subject of variation) | 25.40 kg      |