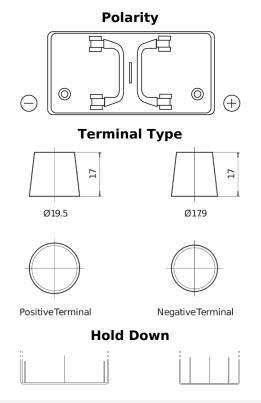

## StartPRO TG1250

| Part number                    | TG1250        |
|--------------------------------|---------------|
| Technology                     | Flooded       |
| EAN/GTIN                       | 3661024055406 |
| Voltage                        | 12 V          |
| Capacity                       | 125.0 Ah      |
| CCA                            | 760 A         |
| Length                         | 349 mm        |
| Width                          | 175 mm        |
| Height                         | 285 mm        |
| Box size                       | D03           |
| Polarity                       | ETN 0         |
| Terminal Type                  | EN taper post |
| Hold Down                      | В0            |
| Weights (subject of variation) | 29.50 kg      |