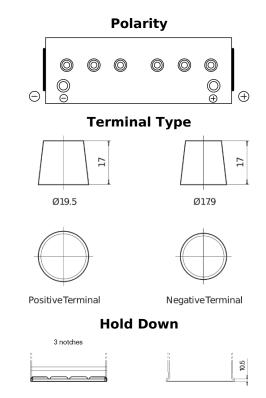

## StartPRO TG1402

| Part number                    | TG1402        |
|--------------------------------|---------------|
| Technology                     | Flooded       |
| EAN/GTIN                       | 3661024055345 |
| Voltage                        | 12 V          |
| Capacity                       | 140.0 Ah      |
| CCA                            | 900 A         |
| Length                         | 508 mm        |
| Width                          | 175 mm        |
| Height                         | 205 mm        |
| Box size                       | ATM           |
| Polarity                       | ETN 0         |
| Terminal Type                  | EN taper post |
| Hold Down                      | B1            |
| Weights (subject of variation) | 33.80 kg      |
|                                |               |