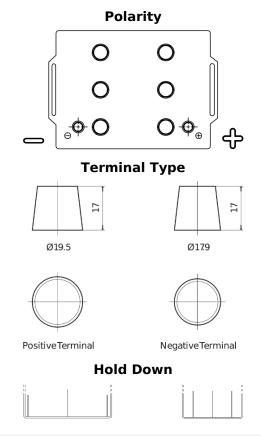

## StartPRO TG145A

| Part number                    | TG145A        |
|--------------------------------|---------------|
| Technology                     | Flooded       |
| EAN/GTIN                       | 3661024055550 |
| Voltage                        | 12 V          |
| Capacity                       | 145.0 Ah      |
| CCA                            | 1000 A        |
| Length                         | 360 mm        |
| Width                          | 253 mm        |
| Height                         | 240 mm        |
| Box size                       | F21           |
| Polarity                       | ETN 6         |
| Terminal Type                  | EN taper post |
| Hold Down                      | В0            |
| Weights (subject of variation) | 38.10 kg      |