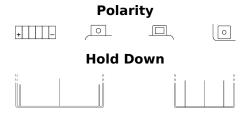

## **Start-Stop Auxiliary SK131**

| Part number                    | SK131         |
|--------------------------------|---------------|
| Technology                     | AGM           |
| EAN/GTIN                       | 3661024066372 |
| Voltage                        | 12 V          |
| Capacity                       | 13 Ah         |
| CCA                            | 200 A         |
| Length                         | 150 mm        |
| Width                          | 90 mm         |
| Height                         | 145 mm        |
| Box size                       | C56           |
| Polarity                       | ETN 1         |
| Terminal Type                  | M04           |
| Hold Down                      | B0            |
| Weights (subject of variation) | 4.50 kg       |