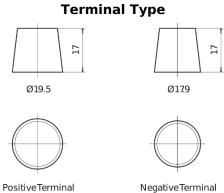

## **AGM TK1050**

| Part number                    | TK1050        |
|--------------------------------|---------------|
| Technology                     | AGM           |
| EAN/GTIN                       | 3661024056519 |
| Voltage                        | 12 V          |
| Capacity                       | 105.0 Ah      |
| CCA                            | 950 A         |
| Length                         | 392 mm        |
| Width                          | 175 mm        |
| Height                         | 190 mm        |
| Box size                       | L06           |
| Polarity                       | ETN 0         |
| Terminal Type                  | EN taper post |
| Hold Down                      | B13           |
| Weights (subject of variation) | 29.00 kg      |
|                                |               |