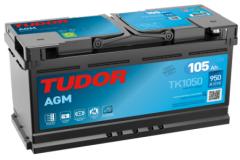

## **AGM TK1050**

| Part number                    | TK1050        |
|--------------------------------|---------------|
| Technology                     | AGM           |
| EAN/GTIN                       | 3661024056519 |
| Voltage                        | 12 V          |
| Capacity                       | 105.0 Ah      |
| CCA                            | 950 A         |
| Length                         | 392 mm        |
| Width                          | 175 mm        |
| Height                         | 190 mm        |
| Box size                       | L06           |
| Polarity                       | ETN 0         |
| Terminal Type                  | EN taper post |
| Hold Down                      | B13           |
| Weights (subject of variation) | 29.00 kg      |
|                                |               |