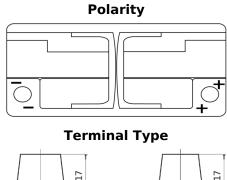

## **AGM TK1060**

| Part number                    | TK1060        |
|--------------------------------|---------------|
| Technology                     | AGM           |
| EAN/GTIN                       | 3661024057660 |
| Voltage                        | 12 V          |
| Capacity                       | 106.0 Ah      |
| CCA                            | 950 A         |
| Length                         | 392 mm        |
| Width                          | 175 mm        |
| Height                         | 190 mm        |
| Box size                       | L06           |
| Polarity                       | ETN 0         |
| Terminal Type                  | EN taper post |
| Hold Down                      | B13           |
| Weights (subject of variation) | 29.00 kg      |