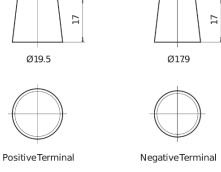

## **AGM TK1060**

| Part number                    | TK1060        |
|--------------------------------|---------------|
| Technology                     | AGM           |
| EAN/GTIN                       | 3661024057660 |
| Voltage                        | 12 V          |
| Capacity                       | 106.0 Ah      |
| CCA                            | 950 A         |
| Length                         | 392 mm        |
| Width                          | 175 mm        |
| Height                         | 190 mm        |
| Box size                       | L06           |
| Polarity                       | ETN 0         |
| Terminal Type                  | EN taper post |
| Hold Down                      | B13           |
| Weights (subject of variation) | 29.00 kg      |