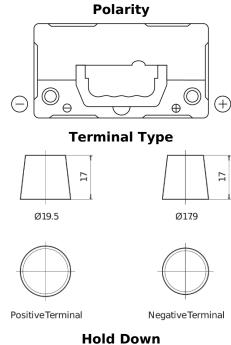

## **AGM TK454**

| Part number                    | TK454         |
|--------------------------------|---------------|
| Technology                     | AGM           |
| EAN/GTIN                       | 3661024057738 |
| Voltage                        | 12 V          |
| Capacity                       | 45.0 Ah       |
| CCA                            | 380 A         |
| Length                         | 237 mm        |
| Width                          | 127 mm        |
| Height                         | 227 mm        |
| Box size                       | B24           |
| Polarity                       | ETN 0         |
| Terminal Type                  | EN taper post |
| Hold Down                      | В0            |
| Weights (subject of variation) | 13.50 kg      |
|                                |               |