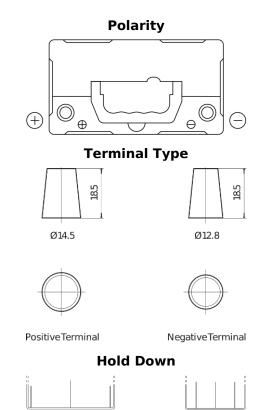

## **AGM TK457**

| Part number                    | TK457          |
|--------------------------------|----------------|
| Technology                     | AGM            |
| EAN/GTIN                       | 3661024057745  |
| Voltage                        | 12 V           |
| Capacity                       | 45.0 Ah        |
| CCA                            | 380 A          |
| Length                         | 237 mm         |
| Width                          | 127 mm         |
| Height                         | 227 mm         |
| Box size                       | B24            |
| Polarity                       | ETN 1          |
| Terminal Type                  | JIS taper post |
| Hold Down                      | В0             |
| Weights (subject of variation) | 13.50 kg       |