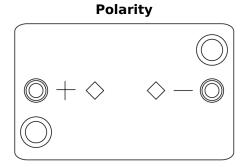

## **AGM TK508**

| Part number                    | TK508         |
|--------------------------------|---------------|
| Technology                     | AGM           |
| EAN/GTIN                       | 3661024056595 |
| Voltage                        | 12 V          |
| Capacity                       | 50.0 Ah       |
| CCA                            | 800 A         |
| Length                         | 260 mm        |
| Width                          | 173 mm        |
| Height                         | 206 mm        |
| Box size                       | G34           |
| Polarity                       | ETN 9         |
| Terminal Type                  | EN taper post |
| Hold Down                      | B7            |
| Weights (subject of variation) | 17.50 kg      |