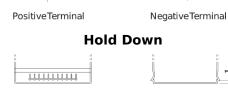

## **AGM TK508**

| Part number                    | TK508         |
|--------------------------------|---------------|
| Technology                     | AGM           |
| EAN/GTIN                       | 3661024056595 |
| Voltage                        | 12 V          |
| Capacity                       | 50.0 Ah       |
| CCA                            | 800 A         |
| Length                         | 260 mm        |
| Width                          | 173 mm        |
| Height                         | 206 mm        |
| Box size                       | G34           |
| Polarity                       | ETN 9         |
| Terminal Type                  | EN taper post |
| Hold Down                      | B7            |
| Weights (subject of variation) | 17.50 kg      |