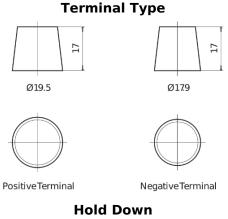

## **AGM TK508**

| Part number                    | TK508         |
|--------------------------------|---------------|
| Technology                     | AGM           |
| EAN/GTIN                       | 3661024056595 |
| Voltage                        | 12 V          |
| Capacity                       | 50.0 Ah       |
| CCA                            | 800 A         |
| Length                         | 260 mm        |
| Width                          | 173 mm        |
| Height                         | 206 mm        |
| Box size                       | G34           |
| Polarity                       | ETN 9         |
| Terminal Type                  | EN taper post |
| Hold Down                      | B7            |
| Weights (subject of variation) | 17.50 kg      |