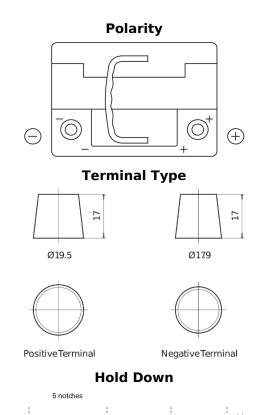

## **AGM TK620**

loss or damage claimed to have arisen as a result. Some products may not be available in your local market.

| Part number                    | TK620         |
|--------------------------------|---------------|
| Technology                     | AGM           |
| EAN/GTIN                       | 3661024057622 |
| Voltage                        | 12 V          |
| Capacity                       | 62.0 Ah       |
| CCA                            | 680 A         |
| Length                         | 242 mm        |
| Width                          | 175 mm        |
| Height                         | 190 mm        |
| Box size                       | L02           |
| Polarity                       | ETN 0         |
| Terminal Type                  | EN taper post |
| Hold Down                      | B13           |
| Weights (subject of variation) | 17.90 kg      |