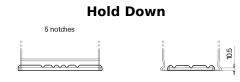

## **AGM TK700**

| Part number         | TK700         |
|---------------------|---------------|
| Technology          | AGM           |
| EAN/GTIN            | 3661024055710 |
| Voltage             | 12 V          |
| Capacity            | 70.0 Ah       |
| CCA                 | 760 A         |
| Length              | 278 mm        |
| Width               | 175 mm        |
| Height              | 190 mm        |
| Box size            | L03           |
| Polarity            | ETN 0         |
| Terminal Type       | EN taper post |
| Hold Down           | B13           |
| Weights (subject of | 20.60 kg      |
| variation)          |               |
|                     |               |