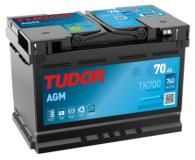

## **AGM TK700**

| Part number         | TK700         |
|---------------------|---------------|
| Technology          | AGM           |
| EAN/GTIN            | 3661024055710 |
| Voltage             | 12 V          |
| Capacity            | 70.0 Ah       |
| CCA                 | 760 A         |
| Length              | 278 mm        |
| Width               | 175 mm        |
| Height              | 190 mm        |
| Box size            | L03           |
| Polarity            | ETN 0         |
| Terminal Type       | EN taper post |
| Hold Down           | B13           |
| Weights (subject of | 20.60 kg      |
| variation)          |               |
|                     |               |