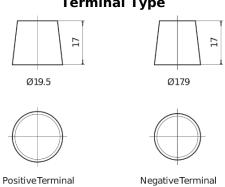

## **AGM TK700**

| Part number         | TK700         |
|---------------------|---------------|
| Technology          | AGM           |
| EAN/GTIN            | 3661024055710 |
| Voltage             | 12 V          |
| Capacity            | 70.0 Ah       |
| CCA                 | 760 A         |
| Length              | 278 mm        |
| Width               | 175 mm        |
| Height              | 190 mm        |
| Box size            | L03           |
| Polarity            | ETN 0         |
| Terminal Type       | EN taper post |
| Hold Down           | B13           |
| Weights (subject of | 20.60 kg      |
| variation)          |               |
|                     |               |