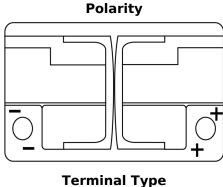

## **AGM TK700**

| Part number         | TK700         |
|---------------------|---------------|
| Technology          | AGM           |
| EAN/GTIN            | 3661024055710 |
| Voltage             | 12 V          |
| Capacity            | 70.0 Ah       |
| CCA                 | 760 A         |
| Length              | 278 mm        |
| Width               | 175 mm        |
| Height              | 190 mm        |
| Box size            | L03           |
| Polarity            | ETN 0         |
| Terminal Type       | EN taper post |
| Hold Down           | B13           |
| Weights (subject of | 20.60 kg      |
| variation)          |               |
|                     |               |