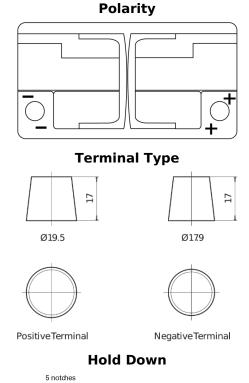

## **AGM TK800**

| Part number                    | TK800         |
|--------------------------------|---------------|
| Technology                     | AGM           |
| EAN/GTIN                       | 3661024055727 |
| Voltage                        | 12 V          |
| Capacity                       | 80.0 Ah       |
| CCA                            | 800 A         |
| Length                         | 315 mm        |
| Width                          | 175 mm        |
| Height                         | 190 mm        |
| Box size                       | L04           |
| Polarity                       | ETN 0         |
| Terminal Type                  | EN taper post |
| Hold Down                      | B13           |
| Weights (subject of variation) | 23.30 kg      |