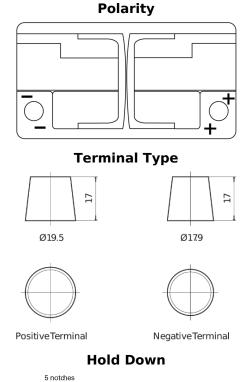

## **AGM TK820**

| Part number                    | TK820         |
|--------------------------------|---------------|
| Technology                     | AGM           |
| EAN/GTIN                       | 3661024057646 |
| Voltage                        | 12 V          |
| Capacity                       | 82.0 Ah       |
| CCA                            | 800 A         |
| Length                         | 315 mm        |
| Width                          | 175 mm        |
| Height                         | 190 mm        |
| Box size                       | L04           |
| Polarity                       | ETN 0         |
| Terminal Type                  | EN taper post |
| Hold Down                      | B13           |
| Weights (subject of variation) | 23.30 kg      |