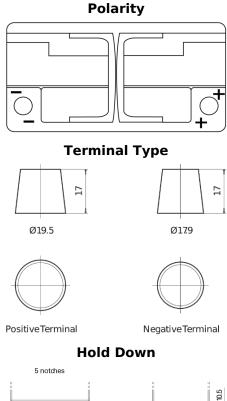

## **AGM TK950**

| Part number                    | TK950         |
|--------------------------------|---------------|
| Technology                     | AGM           |
| EAN/GTIN                       | 3661024055741 |
| Voltage                        | 12 V          |
| Capacity                       | 95.0 Ah       |
| CCA                            | 850 A         |
| Length                         | 353 mm        |
| Width                          | 175 mm        |
| Height                         | 190 mm        |
| Box size                       | L05           |
| Polarity                       | ETN 0         |
| Terminal Type                  | EN taper post |
| Hold Down                      | B13           |
| Weights (subject of variation) | 26.10 kg      |