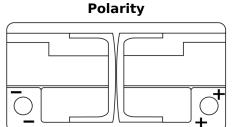

## **AGM TK960**

| Part number                    | ТК960         |
|--------------------------------|---------------|
| Technology                     | AGM           |
| EAN/GTIN                       | 3661024057653 |
| Voltage                        | 12 V          |
| Capacity                       | 96.0 Ah       |
| CCA                            | 850 A         |
| Length                         | 353 mm        |
| Width                          | 175 mm        |
| Height                         | 190 mm        |
| Box size                       | L05           |
| Polarity                       | ETN 0         |
| Terminal Type                  | EN taper post |
| Hold Down                      | B13           |
| Weights (subject of variation) | 26.10 kg      |

## **Terminal Type**

PositiveTerminal

Ø19.5

NegativeTerminal

17

Hold Down

Design, features and specifications are subject to change without notice. We disclaim any representation or warranty, express or implied, concerning the data or recommendations, and in no event shall be liable for any loss or damage claimed to have arisen as a result. Some products may not be available in your local market.