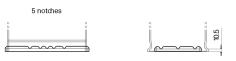

## **AGM TK960**

| Part number                    | ТК960         |
|--------------------------------|---------------|
| Technology                     | AGM           |
| EAN/GTIN                       | 3661024057653 |
| Voltage                        | 12 V          |
| Capacity                       | 96.0 Ah       |
| CCA                            | 850 A         |
| Length                         | 353 mm        |
| Width                          | 175 mm        |
| Height                         | 190 mm        |
| Box size                       | L05           |
| Polarity                       | ETN 0         |
| Terminal Type                  | EN taper post |
| Hold Down                      | B13           |
| Weights (subject of variation) | 26.10 kg      |

## **Terminal Type**

PositiveTerminal

Ø19.5

NegativeTerminal

17

Hold Down

Design, features and specifications are subject to change without notice. We disclaim any representation or warranty, express or implied, concerning the data or recommendations, and in no event shall be liable for any loss or damage claimed to have arisen as a result. Some products may not be available in your local market.