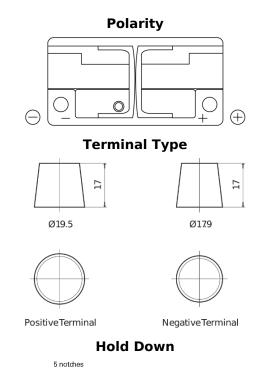

## **EFB TL1050**

| Part number                    | TL1050        |
|--------------------------------|---------------|
| Technology                     | EFB           |
| EAN/GTIN                       | 3661024057097 |
| Voltage                        | 12 V          |
| Capacity                       | 105.0 Ah      |
| CCA                            | 950 A         |
| Length                         | 392 mm        |
| Width                          | 175 mm        |
| Height                         | 190 mm        |
| Box size                       | L06           |
| Polarity                       | ETN 0         |
| Terminal Type                  | EN taper post |
| Hold Down                      | B13           |
| Weights (subject of variation) | 27.20 kg      |