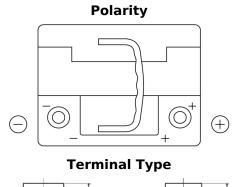

## **EFB TL550**

| Part number                    | TL550         |
|--------------------------------|---------------|
| Technology                     | EFB           |
| EAN/GTIN                       | 3661024056670 |
| Voltage                        | 12 V          |
| Capacity                       | 55.0 Ah       |
| CCA                            | 540 A         |
| Length                         | 207 mm        |
| Width                          | 175 mm        |
| Height                         | 190 mm        |
| Box size                       | L01           |
| Polarity                       | ETN 0         |
| Terminal Type                  | EN taper post |
| Hold Down                      | B13           |
| Weights (subject of variation) | 14.10 kg      |