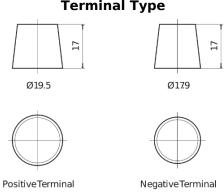

## **EFB TL550**

| Part number                    | TL550         |
|--------------------------------|---------------|
| Technology                     | EFB           |
| EAN/GTIN                       | 3661024056670 |
| Voltage                        | 12 V          |
| Capacity                       | 55.0 Ah       |
| CCA                            | 540 A         |
| Length                         | 207 mm        |
| Width                          | 175 mm        |
| Height                         | 190 mm        |
| Box size                       | L01           |
| Polarity                       | ETN 0         |
| Terminal Type                  | EN taper post |
| Hold Down                      | B13           |
| Weights (subject of variation) | 14.10 kg      |