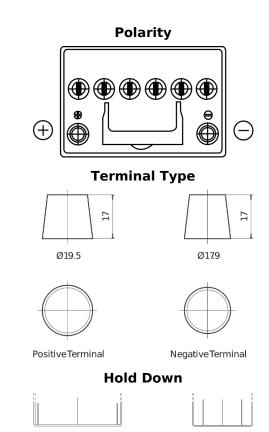

## **EFB TL605**

| Part number                    | TL605         |
|--------------------------------|---------------|
| Technology                     | EFB           |
| EAN/GTIN                       | 3661024056649 |
| Voltage                        | 12 V          |
| Capacity                       | 60.0 Ah       |
| CCA                            | 520 A         |
| Length                         | 230 mm        |
| Width                          | 173 mm        |
| Height                         | 222 mm        |
| Box size                       | D23           |
| Polarity                       | ETN 1         |
| Terminal Type                  | EN taper post |
| Hold Down                      | В0            |
| Weights (subject of variation) | 15.80 kg      |