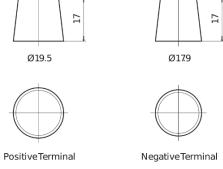

| Part number                    | TL652         |
|--------------------------------|---------------|
| Technology                     | EFB           |
| EAN/GTIN                       | 3661024056533 |
| Voltage                        | 12 V          |
| Capacity                       | 65.0 Ah       |
| CCA                            | 650 A         |
| Length                         | 278 mm        |
| Width                          | 175 mm        |
| Height                         | 175 mm        |
| Box size                       | LB3           |
| Polarity                       | ETN 0         |
| Terminal Type                  | EN taper post |
| Hold Down                      | B13           |
| Weights (subject of variation) | 16.20 kg      |

## Polarity Terminal Type



## **Hold Down**



Design, features and specifications are subject to change without notice. We disclaim any representation or warranty, express or implied, concerning the data or recommendations, and in no event shall be liable for any loss or damage claimed to have arisen as a result. Some products may not be available in your local market.