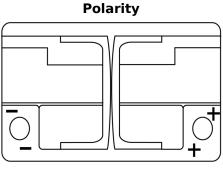

Cars** 

## **EFB TL700**







| Part number                    | TL700         |
|--------------------------------|---------------|
| Technology                     | EFB           |
| EAN/GTIN                       | 3661024055697 |
| Voltage                        | 12 V          |
| Capacity                       | 70.0 Ah       |
| CCA                            | 760 A         |
| Length                         | 278 mm        |
| Width                          | 175 mm        |
| Height                         | 190 mm        |
| Box size                       | L03           |
| Polarity                       | ETN 0         |
| Terminal Type                  | EN taper post |
| Hold Down                      | B13           |
| Weights (subject of variation) | 19.30 kg      |



## Positive Terminal Terminal Type Ø19.5 Ø179 Negative Terminal

## Hold Down 5 notches

Design, features and specifications are subject to change without notice. We disclaim any representation or warranty, express or implied, concerning the data or recommendations, and in no event shall be liable for any loss or damage claimed to have arisen as a result. Some products may not be available in your local market.