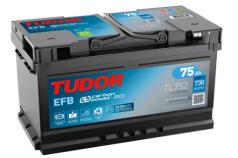

## **Batteries for Cars**

EFB TL752

| Part number                    | TL752         |
|--------------------------------|---------------|
| Technology                     | EFB           |
| EAN/GTIN                       | 3661024056540 |
| Voltage                        | 12 V          |
| Capacity                       | 75.0 Ah       |
| CCA                            | 730 A         |
| Length                         | 315 mm        |
| Width                          | 175 mm        |
| Height                         | 175 mm        |
| Box size                       | LB4           |
| Polarity                       | ETN 0         |
| Terminal Type                  | EN taper post |
| Hold Down                      | B13           |
| Weights (subject of variation) | 18.60 kg      |