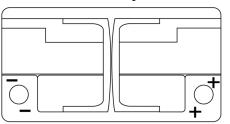

ars**



EFB TL752





| Part number                    | TL752         |
|--------------------------------|---------------|
| Technology                     | EFB           |
| EAN/GTIN                       | 3661024056540 |
| Voltage                        | 12 V          |
| Capacity                       | 75.0 Ah       |
| CCA                            | 730 A         |
| Length                         | 315 mm        |
| Width                          | 175 mm        |
| Height                         | 175 mm        |
| Box size                       | LB4           |
| Polarity                       | ETN 0         |
| Terminal Type                  | EN taper post |
| Hold Down                      | B13           |
| Weights (subject of variation) | 18.60 kg      |

Polarity



## **Terminal Type**



17



NegativeTerminal

17

PositiveTerminal

**Hold Down** 



Design, features and specifications are subject to change without notice. We disclaim any representation or warranty, express or implied, concerning the data or recommendations, and in no event shall be liable for any loss or damage claimed to have arisen as a result. Some products may not be available in your local market.