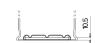

## **EFB TL800**

| Part number                    | TL800         |
|--------------------------------|---------------|
| Technology                     | EFB           |
| EAN/GTIN                       | 3661024055703 |
| Voltage                        | 12 V          |
| Capacity                       | 80.0 Ah       |
| CCA                            | 800 A         |
| Length                         | 315 mm        |
| Width                          | 175 mm        |
| Height                         | 190 mm        |
| Box size                       | L04           |
| Polarity                       | ETN 0         |
| Terminal Type                  | EN taper post |
| Hold Down                      | B13           |
| Weights (subject of variation) | 22.10 kg      |

## Hola Down

Design, features and specifications are subject to change without notice. We disclaim any representation or warranty, express or implied, concerning the data or recommendations, and in no event shall be liable for any loss or damage claimed to have arisen as a result. Some products may not be available in your local market.