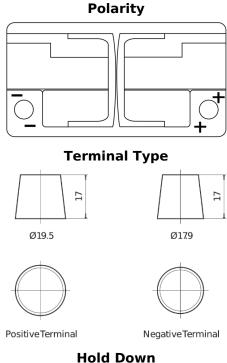

## **EFB TL800**

| Part number                    | TL800         |
|--------------------------------|---------------|
| Technology                     | EFB           |
| EAN/GTIN                       | 3661024055703 |
| Voltage                        | 12 V          |
| Capacity                       | 80.0 Ah       |
| CCA                            | 800 A         |
| Length                         | 315 mm        |
| Width                          | 175 mm        |
| Height                         | 190 mm        |
| Box size                       | L04           |
| Polarity                       | ETN 0         |
| Terminal Type                  | EN taper post |
| Hold Down                      | B13           |
| Weights (subject of variation) | 22.10 kg      |