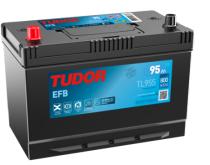

## Batteries for Cars

EFB TL955

| Part number         | TL955         | Polar            | ity          |  |
|---------------------|---------------|------------------|--------------|--|
| Technology          | EFB           |                  |              |  |
| EAN/GTIN            | 3661024056663 |                  |              |  |
| Voltage             | 12 V          |                  |              |  |
| Capacity            | 95.0 Ah       |                  |              |  |
| CCA                 | 800 A         |                  |              |  |
| Length              | 306 mm        | Termina          | Туре         |  |
| Width               | 173 mm        |                  |              |  |
| Height              | 222 mm        | 11               |              |  |
| Box size            | D31           | Ø19.5            | Ø179         |  |
| Polarity            | ETN 1         |                  |              |  |
| Terminal Type       | EN taper post |                  |              |  |
| Hold Down           | Korean B1     |                  |              |  |
| Weights (subject of | 21.80 kg      |                  |              |  |
| variation)          |               | PositiveTerminal | NegativeTerr |  |
|                     |               | Hold D           | Hold Down    |  |
|                     |               |                  |              |  |

erminal

10.5

Design, features and specifications are subject to change without notice. We disclaim any representation or warranty, express or implied, concerning the data or recommendations, and in no event shall be liable for any loss or damage claimed to have arisen as a result. Some products may not be available in your local market.