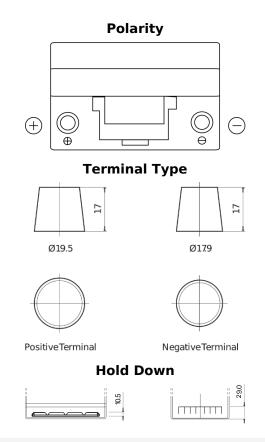

## **Dual TR350**

| Part number                    | TR350         |
|--------------------------------|---------------|
| Technology                     | Flooded       |
| EAN/GTIN                       | 3661024056007 |
| Voltage                        | 12 V          |
| Capacity                       | 80.0 Ah       |
| CCA                            | 510 A         |
| Watt hour                      | 350 Wh        |
| Length                         | 270 mm        |
| Width                          | 173 mm        |
| Height                         | 222 mm        |
| Box size                       | D26           |
| Polarity                       | ETN 1         |
| Terminal Type                  | EN taper post |
| Hold Down                      | Korean B1+B6  |
| Weights (subject of variation) | 17.40 kg      |