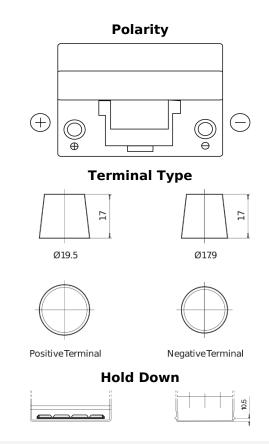

## **Dual TR450**

| Part number                    | TR450         |
|--------------------------------|---------------|
| Technology                     | Flooded       |
| EAN/GTIN                       | 3661024055994 |
| Voltage                        | 12 V          |
| Capacity                       | 95.0 Ah       |
| CCA                            | 650 A         |
| Watt hour                      | 450 Wh        |
| Length                         | 306 mm        |
| Width                          | 173 mm        |
| Height                         | 222 mm        |
| Box size                       | D31           |
| Polarity                       | ETN 1         |
| Terminal Type                  | EN taper post |
| Hold Down                      | Korean B1     |
| Weights (subject of variation) | 21.70 kg      |