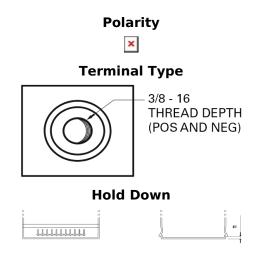

## Maxxima TX900

| Part number                    | TX900           |
|--------------------------------|-----------------|
| Technology                     | AGM             |
| EAN/GTIN                       | 3661024056588   |
| Voltage                        | 12 V            |
| Capacity                       | 50.0 Ah         |
| CCA                            | 800 A           |
| Length                         | 260 mm          |
| Width                          | 173 mm          |
| Height                         | 206 mm          |
| Box size                       | G34             |
| Polarity                       | ETN 9           |
| Terminal Type                  | SAE S 3/8" side |
|                                | Terminal        |
| Hold Down                      | B7              |
| Weights (subject of variation) | 17.90 kg        |