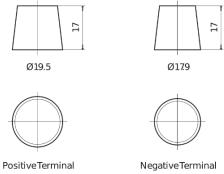

|
|--------------------------------|---------------|
| Technology                     | EFB           |
| EAN/GTIN                       | 3661024057592 |
| Voltage                        | 12 V          |
| Capacity                       | 70.0 Ah       |
| CCA                            | 760 A         |
| Watt hour                      | 600 Wh        |
| Length                         | 278 mm        |
| Width                          | 175 mm        |
| Height                         | 190 mm        |
| Box size                       | L03           |
| Polarity                       | ETN 0         |
| Terminal Type                  | EN taper post |
| Hold Down                      | B13           |
| Weights (subject of variation) | 19.30 kg      |

## Polarity Terminal Type



## Hold Down 5 notches

Design, features and specifications are subject to change without notice. We disclaim any representation or warranty, express or implied, concerning the data or recommendations, and in no event shall be liable for any loss or damage claimed to have arisen as a result. Some products may not be available in your local market.