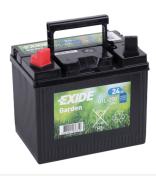

## Garden U1L-250

| Part number                    | U1L-250           |
|--------------------------------|-------------------|
| raitifilibei                   | 01L-230           |
| Technology                     | Flooded           |
| EAN/GTIN                       | 3661024036610     |
| Voltage                        | 12 V              |
| Capacity                       | 24.0 Ah           |
| CCA                            | 250 A             |
| Length                         | 197 mm            |
| Width                          | 132 mm            |
| Height                         | 186 mm            |
| Box size                       | U01               |
| Polarity                       | ETN 1             |
| Terminal Type                  | EN small Ford lug |
| Hold Down                      | В0                |
| Weights (subject of variation) | 7.90 kg           |