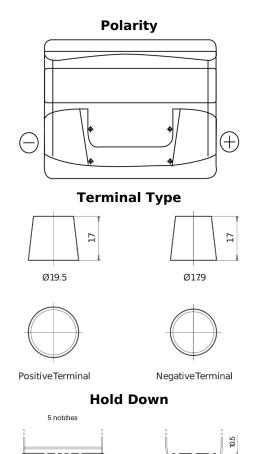

## **Standard CC440**

| Part number                    | CC440         |
|--------------------------------|---------------|
| Technology                     | Flooded       |
| EAN/GTIN                       | 3661024014786 |
| Voltage                        | 12 V          |
| Capacity                       | 44.0 Ah       |
| CCA                            | 360 A         |
| Length                         | 207 mm        |
| Width                          | 175 mm        |
| Height                         | 190 mm        |
| Box size                       | L01           |
| Polarity                       | ETN 0         |
| Terminal Type                  | EN taper post |
| Hold Down                      | B13           |
| Weights (subject of variation) | 11.10 kg      |