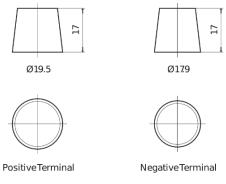

number                    | CD851T        |
|--------------------------------|---------------|
| Technology                     | GEL           |
| EAN/GTIN                       | 3661024017008 |
| Voltage                        | 12 V          |
| Capacity                       | 85.0 Ah       |
| CCA                            | 350 A         |
| Length                         | 349 mm        |
| Width                          | 175 mm        |
| Height                         | 235 mm        |
| Box size                       | D02           |
| Polarity                       | ETN 1         |
| Terminal Type                  | EN taper post |
| Hold Down                      | В0            |
| Weights (subject of variation) | 29.50 kg      |

# **Polarity**



## **Terminal Type**



#### **Hold Down**



Design, features and specifications are subject to change without notice. We disclaim any representation or warranty, express or implied, concerning the data or recommendations, and in no event shall be liable for any loss or damage claimed to have arisen as a result. Some products may not be available in your local market.