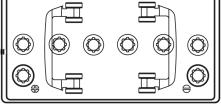

O Gel CD851T**



| Part number                    | CD851T        |
|--------------------------------|---------------|
| Technology                     | GEL           |
| EAN/GTIN                       | 3661024017008 |
| Voltage                        | 12 V          |
| Capacity                       | 85.0 Ah       |
| CCA                            | 350 A         |
| Length                         | 349 mm        |
| Width                          | 175 mm        |
| Height                         | 235 mm        |
| Box size                       | D02           |
| Polarity                       | ETN 1         |
| Terminal Type                  | EN taper post |
| Hold Down                      | В0            |
| Weights (subject of variation) | 29.50 kg      |

# **Polarity**



## **Terminal Type**



#### **Hold Down**



Design, features and specifications are subject to change without notice. We disclaim any representation or warranty, express or implied, concerning the data or recommendations, and in no event shall be liable for any loss or damage claimed to have arisen as a result. Some products may not be available in your local market.