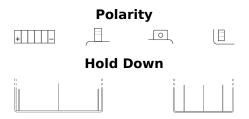

## **Conventional U1-9**

| Part number                    | U1-9          |
|--------------------------------|---------------|
| Technology                     | Flooded       |
| EAN/GTIN                       | 3661024033626 |
| Voltage                        | 12 V          |
| Capacity                       | 24 Ah         |
| CCA                            | 240 A         |
| Length                         | 195 mm        |
| Width                          | 130 mm        |
| Height                         | 180 mm        |
| Box size                       | C69           |
| Polarity                       | ETN 1         |
| Terminal Type                  | M11           |
| Hold Down                      | В0            |
| Weights (subject of variation) | 8.30 kg       |