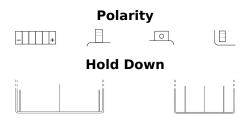

## **Conventional U1R-11**

| Part number                    | U1R-11        |
|--------------------------------|---------------|
| Technology                     | Flooded       |
| EAN/GTIN                       | 3661024033633 |
| Voltage                        | 12 V          |
| Capacity                       | 30 Ah         |
| CCA                            | 300 A         |
| Length                         | 195 mm        |
| Width                          | 130 mm        |
| Height                         | 180 mm        |
| Box size                       | C69           |
| Polarity                       | ETN 0         |
| Terminal Type                  | M11           |
| Hold Down                      | В0            |
| Weights (subject of variation) | 9.20 kg       |