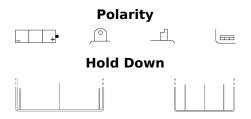

## Conventional 6N6-3B-1

| Part number                    | 6N6-3B-1      |
|--------------------------------|---------------|
| Technology                     | Flooded       |
| EAN/GTIN                       | 3661024033008 |
| Voltage                        | 6 V           |
| Capacity                       | 6 Ah          |
| CCA                            | 40 A          |
| Length                         | 100 mm        |
| Width                          | 55 mm         |
| Height                         | 110 mm        |
| Box size                       | C09           |
| Polarity                       | ETN 2         |
| Terminal Type                  | M06           |
| Hold Down                      | В0            |
| Weights (subject of variation) | 1.20 kg       |