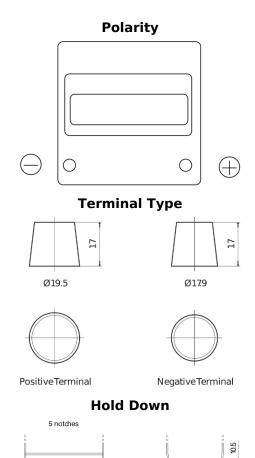

## Power DB440

| Part number                    | DB440         |
|--------------------------------|---------------|
| Technology                     | Flooded       |
| EAN/GTIN                       | 3661024024501 |
| Voltage                        | 12 V          |
| Capacity                       | 44.0 Ah       |
| CCA                            | 400 A         |
| Length                         | 175 mm        |
| Width                          | 175 mm        |
| Height                         | 190 mm        |
| Box size                       | L00           |
| Polarity                       | ETN 0         |
| Terminal Type                  | EN taper post |
| Hold Down                      | B13           |
| Weights (subject of variation) | 10.70 kg      |