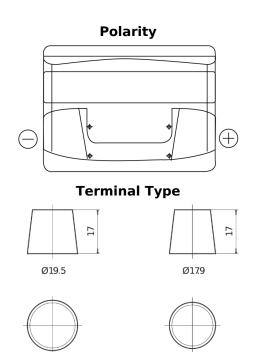

## Power DB442

| Part number                    | DB442         |
|--------------------------------|---------------|
| Technology                     | Flooded       |
| EAN/GTIN                       | 3661024024600 |
| Voltage                        | 12 V          |
| Capacity                       | 44.0 Ah       |
| CCA                            | 420 A         |
| Length                         | 207 mm        |
| Width                          | 175 mm        |
| Height                         | 175 mm        |
| Box size                       | LB1           |
| Polarity                       | ETN 0         |
| Terminal Type                  | EN taper post |
| Hold Down                      | B13           |
| Weights (subject of variation) | 10.60 kg      |

## **Hold Down**

NegativeTerminal

PositiveTerminal

Design, features and specifications are subject to change without notice. We disclaim any representation or warranty, express or implied, concerning the data or recommendations, and in no event shall be liable for any loss or damage claimed to have arisen as a result. Some products may not be available in your local market.