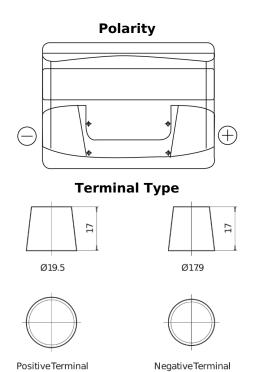

## Power DB500

| Part number                    | DB500         |
|--------------------------------|---------------|
| Technology                     | Flooded       |
| EAN/GTIN                       | 3661024024518 |
| Voltage                        | 12 V          |
| Capacity                       | 50.0 Ah       |
| CCA                            | 450 A         |
| Length                         | 207 mm        |
| Width                          | 175 mm        |
| Height                         | 190 mm        |
| Box size                       | L01           |
| Polarity                       | ETN 0         |
| Terminal Type                  | EN taper post |
| Hold Down                      | B13           |
| Weights (subject of variation) | 12.20 kg      |