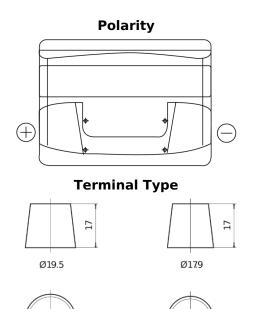

## Power DB501

| Part number                    | DB501         |
|--------------------------------|---------------|
| Technology                     | Flooded       |
| EAN/GTIN                       | 3661024024525 |
| Voltage                        | 12 V          |
| Capacity                       | 50.0 Ah       |
| CCA                            | 450 A         |
| Length                         | 207 mm        |
| Width                          | 175 mm        |
| Height                         | 190 mm        |
| Box size                       | L01           |
| Polarity                       | ETN 1         |
| Terminal Type                  | EN taper post |
| Hold Down                      | B13           |
| Weights (subject of variation) | 12.20 kg      |