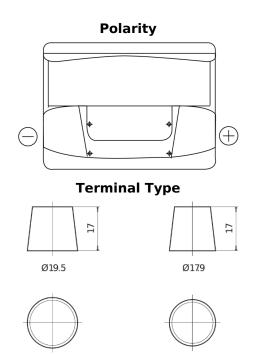

## Power DB602

| Part number                    | DB602         |
|--------------------------------|---------------|
| Technology                     | Flooded       |
| EAN/GTIN                       | 3661024024631 |
| Voltage                        | 12 V          |
| Capacity                       | 60.0 Ah       |
| CCA                            | 540 A         |
| Length                         | 242 mm        |
| Width                          | 175 mm        |
| Height                         | 175 mm        |
| Box size                       | LB2           |
| Polarity                       | ETN 0         |
| Terminal Type                  | EN taper post |
| Hold Down                      | B13           |
| Weights (subject of variation) | 12.90 kg      |

## **Hold Down**

NegativeTerminal

PositiveTerminal

Design, features and specifications are subject to change without notice. We disclaim any representation or warranty, express or implied, concerning the data or recommendations, and in no event shall be liable for any loss or damage claimed to have arisen as a result. Some products may not be available in your local market.