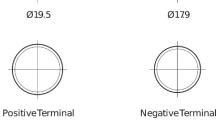

## Power DB704

| Part number                    | DB704         |
|--------------------------------|---------------|
| Technology                     | Flooded       |
| EAN/GTIN                       | 3661024024433 |
| Voltage                        | 12 V          |
| Capacity                       | 70.0 Ah       |
| CCA                            | 540 A         |
| Length                         | 270 mm        |
| Width                          | 173 mm        |
| Height                         | 222 mm        |
| Box size                       | D26           |
| Polarity                       | ETN 0         |
| Terminal Type                  | EN taper post |
| Hold Down                      | Korean B1+B6  |
| Weights (subject of variation) | 16.10 kg      |