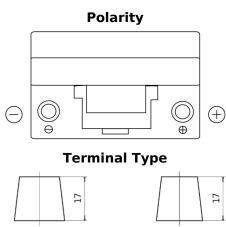

## Power DB704

| Part number                    | DB704         |
|--------------------------------|---------------|
| Technology                     | Flooded       |
| EAN/GTIN                       | 3661024024433 |
| Voltage                        | 12 V          |
| Capacity                       | 70.0 Ah       |
| CCA                            | 540 A         |
| Length                         | 270 mm        |
| Width                          | 173 mm        |
| Height                         | 222 mm        |
| Box size                       | D26           |
| Polarity                       | ETN 0         |
| Terminal Type                  | EN taper post |
| Hold Down                      | Korean B1+B6  |
| Weights (subject of variation) | 16.10 kg      |