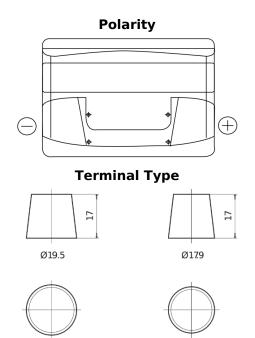

## Power DB802

| Part number                    | DB802         |
|--------------------------------|---------------|
| Technology                     | Flooded       |
| EAN/GTIN                       | 3661024024655 |
| Voltage                        | 12 V          |
| Capacity                       | 80.0 Ah       |
| CCA                            | 700 A         |
| Length                         | 315 mm        |
| Width                          | 175 mm        |
| Height                         | 175 mm        |
| Box size                       | LB4           |
| Polarity                       | ETN 0         |
| Terminal Type                  | EN taper post |
| Hold Down                      | B13           |
| Weights (subject of variation) | 17.80 kg      |

## **Hold Down**

**NegativeTerminal** 

PositiveTerminal

Design, features and specifications are subject to change without notice. We disclaim any representation or warranty, express or implied, concerning the data or recommendations, and in no event shall be liable for any loss or damage claimed to have arisen as a result. Some products may not be available in your local market.