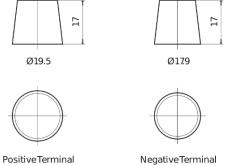

*





| Part number                    | DK1060        |
|--------------------------------|---------------|
| Technology                     | AGM           |
| EAN/GTIN                       | 3661024027151 |
| Voltage                        | 12 V          |
| Capacity                       | 106.0 Ah      |
| CCA                            | 950 A         |
| Length                         | 392 mm        |
| Width                          | 175 mm        |
| Height                         | 190 mm        |
| Box size                       | L06           |
| Polarity                       | ETN 0         |
| Terminal Type                  | EN taper post |
| Hold Down                      | B13           |
| Weights (subject of variation) | 29.00 kg      |

## Polarity Terminal Type



## **Hold Down**



Design, features and specifications are subject to change without notice. We disclaim any representation or warranty, express or implied, concerning the data or recommendations, and in no event shall be liable for any loss or damage claimed to have arisen as a result. Some products may not be available in your local market.