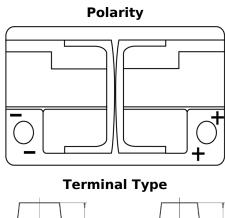

## **AGM DK720**

| Part number                    | DK720         |
|--------------------------------|---------------|
| Technology                     | AGM           |
| EAN/GTIN                       | 3661024027120 |
| Voltage                        | 12 V          |
| Capacity                       | 72.0 Ah       |
| CCA                            | 760 A         |
| Length                         | 278 mm        |
| Width                          | 175 mm        |
| Height                         | 190 mm        |
| Box size                       | L03           |
| Polarity                       | ETN 0         |
| Terminal Type                  | EN taper post |
| Hold Down                      | B13           |
| Weights (subject of variation) | 20.60 kg      |