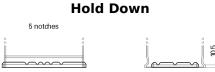

## **AGM DK720**

| Part number                    | DK720         |
|--------------------------------|---------------|
| Technology                     | AGM           |
| EAN/GTIN                       | 3661024027120 |
| Voltage                        | 12 V          |
| Capacity                       | 72.0 Ah       |
| CCA                            | 760 A         |
| Length                         | 278 mm        |
| Width                          | 175 mm        |
| Height                         | 190 mm        |
| Box size                       | L03           |
| Polarity                       | ETN 0         |
| Terminal Type                  | EN taper post |
| Hold Down                      | B13           |
| Weights (subject of variation) | 20.60 kg      |