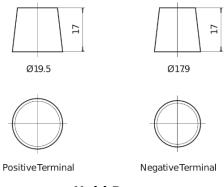

## **AGM DK720**

| Part number                    | DK720         |
|--------------------------------|---------------|
| Technology                     | AGM           |
| EAN/GTIN                       | 3661024027120 |
| Voltage                        | 12 V          |
| Capacity                       | 72.0 Ah       |
| CCA                            | 760 A         |
| Length                         | 278 mm        |
| Width                          | 175 mm        |
| Height                         | 190 mm        |
| Box size                       | L03           |
| Polarity                       | ETN 0         |
| Terminal Type                  | EN taper post |
| Hold Down                      | B13           |
| Weights (subject of variation) | 20.60 kg      |