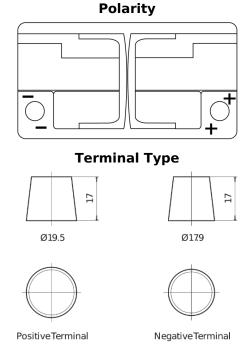

## **AGM DK820**

| Part number                    | DK820         |
|--------------------------------|---------------|
| Technology                     | AGM           |
| EAN/GTIN                       | 3661024027137 |
| Voltage                        | 12 V          |
| Capacity                       | 82.0 Ah       |
| CCA                            | A 008         |
| Length                         | 315 mm        |
| Width                          | 175 mm        |
| Height                         | 190 mm        |
| Box size                       | L04           |
| Polarity                       | ETN 0         |
| Terminal Type                  | EN taper post |
| Hold Down                      | B13           |
| Weights (subject of variation) | 23.30 kg      |