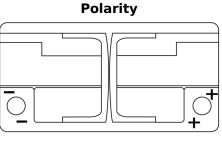

## **Batteries for Cars**

| Part number                    | DK960         |
|--------------------------------|---------------|
| Technology                     | AGM           |
| EAN/GTIN                       | 3661024027144 |
| Voltage                        | 12 V          |
| Capacity                       | 96.0 Ah       |
| CCA                            | 850 A         |
| Length                         | 353 mm        |
| Width                          | 175 mm        |
| Height                         | 190 mm        |
| Box size                       | L05           |
| Polarity                       | ETN 0         |
| Terminal Type                  | EN taper post |
| Hold Down                      | B13           |
| Weights (subject of variation) | 26.10 kg      |

START STOP

**Terminal Type** 

Ø19.5

 $\bigcirc$ 

NegativeTerminal

17

PositiveTerminal

Hold Down