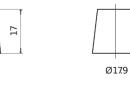

START STOP

**Terminal Type** 

Ø19.5

 $\bigcirc$ 

NegativeTerminal

17

PositiveTerminal

Hold Down