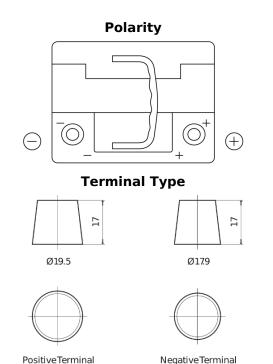

## EFB DL550

| Part number                    | DL550         |
|--------------------------------|---------------|
| Technology                     | EFB           |
| EAN/GTIN                       | 3661024026444 |
| Voltage                        | 12 V          |
| Capacity                       | 55.0 Ah       |
| CCA                            | 540 A         |
| Length                         | 207 mm        |
| Width                          | 175 mm        |
| Height                         | 190 mm        |
| Box size                       | L01           |
| Polarity                       | ETN 0         |
| Terminal Type                  | EN taper post |
| Hold Down                      | B13           |
| Weights (subject of variation) | 14.10 kg      |