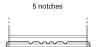

## EFB DL600

| Part number                    | DL600         |
|--------------------------------|---------------|
| Technology                     | EFB           |
| EAN/GTIN                       | 3661024025683 |
| Voltage                        | 12 V          |
| Capacity                       | 60.0 Ah       |
| CCA                            | 640 A         |
| Length                         | 242 mm        |
| Width                          | 175 mm        |
| Height                         | 190 mm        |
| Box size                       | L02           |
| Polarity                       | ETN 0         |
| Terminal Type                  | EN taper post |
| Hold Down                      | B13           |
| Weights (subject of variation) | 17.00 kg      |