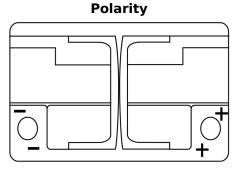

## **EFB DL700**

| Part number                    | DL700         |
|--------------------------------|---------------|
| Technology                     | EFB           |
| EAN/GTIN                       | 3661024025690 |
| Voltage                        | 12 V          |
| Capacity                       | 70.0 Ah       |
| CCA                            | 760 A         |
| Length                         | 278 mm        |
| Width                          | 175 mm        |
| Height                         | 190 mm        |
| Box size                       | L03           |
| Polarity                       | ETN 0         |
| Terminal Type                  | EN taper post |
| Hold Down                      | B13           |
| Weights (subject of variation) | 19.30 kg      |

## Terminal Type Ø19.5 Ø179

**Hold Down** 

NegativeTerminal

PositiveTerminal

Design, features and specifications are subject to change without notice. We disclaim any representation or warranty, express or implied, concerning the data or recommendations, and in no event shall be liable for any loss or damage claimed to have arisen as a result. Some products may not be available in your local market.