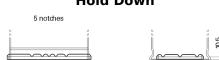

## **EFB DL700**

| Part number                    | DL700         |
|--------------------------------|---------------|
| Technology                     | EFB           |
| EAN/GTIN                       | 3661024025690 |
| Voltage                        | 12 V          |
| Capacity                       | 70.0 Ah       |
| CCA                            | 760 A         |
| Length                         | 278 mm        |
| Width                          | 175 mm        |
| Height                         | 190 mm        |
| Box size                       | L03           |
| Polarity                       | ETN 0         |
| Terminal Type                  | EN taper post |
| Hold Down                      | B13           |
| Weights (subject of variation) | 19.30 kg      |

## Terminal Type Ø19.5 Ø179

**Hold Down** 

NegativeTerminal

PositiveTerminal

Design, features and specifications are subject to change without notice. We disclaim any representation or warranty, express or implied, concerning the data or recommendations, and in no event shall be liable for any loss or damage claimed to have arisen as a result. Some products may not be available in your local market.